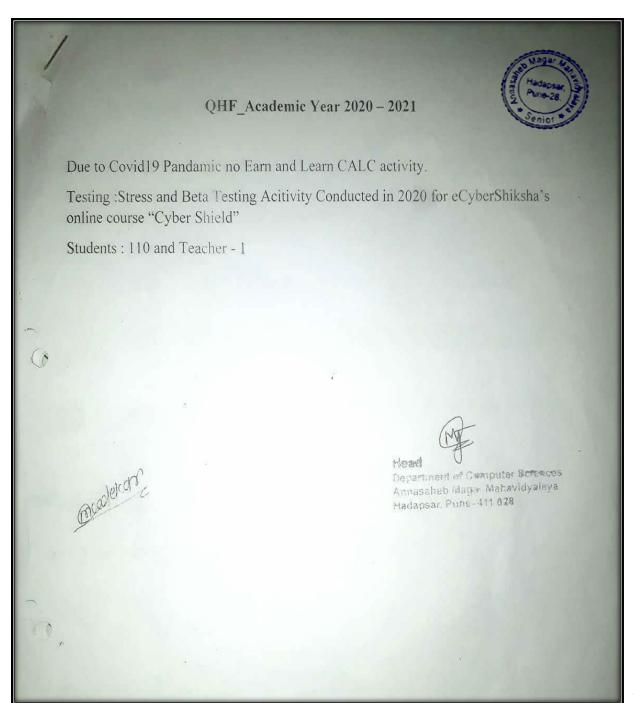

## Due to Covid-19 pandemic, Stress and Beta Testing activity was conducted in 2020 for e-Cyber Shiksha's online course "Cyber Shield"