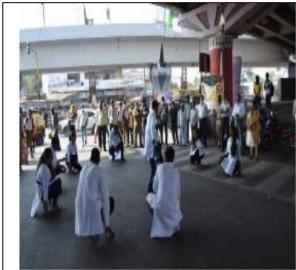

### Road Safety Campaign: Photographs (04/02/2021)

Traffic rules awareness among people by group of students at Hadapsar Gadital

Street play by group of students at Hadapsar Gadital

#### Road Safety Campaign : Report

Date: 4th Feb 2021

रंगभुमी दिनाचे औचित्य साधन पुणे जिल्हा शिक्षण मंडळाच्या अण्णासाहेब मगर महाविद्यालयाच्या राष्ट्रीय सेवा योजना विभागाच्या वतीने विद्यार्थ्यांसाठी ३ दिवसीय ऑनलाइन पथनाट्य प्रशिक्षण शिबीराचे आयोजन करण्यात आले होते. यासाठी विदयार्थ्यांना मार्गदर्शन करण्यासाठी सावित्रीबाई फले पुणे विद्यापीठाचे सांस्कृतिक संचालक श्री स्वामीराज भिसे उपस्थित होते. या शिबीराचे उदघाटन दि. ५ नोव्हेंबर रोजी मराठी रंगभमी दिनानिमित्त करण्यात आले. या कार्यक्रमाला महाविद्यालयाचे प्राचार्य डॉ पंडित शेळके, राष्ट्रीय सेवा योजना कार्यक्रम अधिकारी डॉ सविता कुलकर्णी उपस्थित होते. कार्यक्रमाचे प्रास्ताविक करताना डॉ सविता कुलकर्णी यांनी पथनाट्य हा समाजाशी संवाद साधण्याचा महत्त्व मार्ग असल्याचे सांगितले. महाविदयालयाचे प्राचार्य डॉ पंडित शेळके यांनी हा उत्तम उपक्रम असून महाविदयालयाचा पथनाट्याचा ग्रुप तयार करावा असे आवाहन केले. शिबिराच्या या पहिल्या दिवशीं श्री स्वामीराज भिसे यांनी पथनाटय म्हणजे काय, ते कसे लिहीतात, कसे करतात याची माहिती दिली. विदयार्थ्यांना विषय देऊन त्यावर वाक्ये तयार करून बोलण्यास सांगितले. यावेळी कार्यक्रमाचे आभार विदयार्थिनी सुखदा नागटिळक हिने केले. यानंतरच्या दोन दिवसात विदयार्थ्यांना विविध विषय देऊन प्रत्येकाला त्यावर बोलायला सांगितले. आवाजाची चढ उतार तसेच सादरीकरण, गाण्यांचा वापर, लोकांना आकर्षित करण्यासाठी आवाज आणि मांडणी याकडे लक्ष द्यावे असे त्यांनी सांगितले. विदयार्थ्यांनी याला उत्तम प्रतिसाद दिला. शिबीराच्या समारोप प्रसंगी नम्रता अर्सोड ै विदयार्थिनीने स्वागत केले तर श्रुती रणदिवे या विदयार्थिनीने आभार मानले. या कार्यक्रमाचे नियोजन डॉ सविता कुलकर्णी यांनी महाविद्यालयाचे प्राचार्य डॉ पंडित शेळके याच्या मार्गदर्शनाखाली केले.