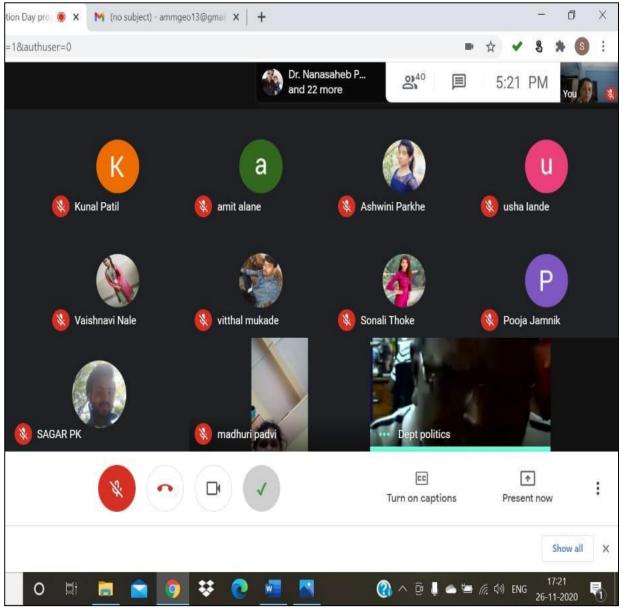

#### Youth Encouragement: Report

Date: 12th Jan 2021

#### युवक दिन

स्वामी विवेकानंद जयंतीच्या निमित्ताने राष्ट्रीय युवक दिनाचे औचित्य साधून पुष्पिक्तार्थी शिक्षण मंडळाच्या अण्णासाहेब मगर महाविद्यालयाच्या राष्ट्रीय सेवा योजनेच्या वतीने डा एन- बी- टाक यांचे स्वामी विवेकांनद युवकांचे प्रेरणास्थान या विषयावरील ऑनलाईन व्याख्यानाचे आयोजन करण्यात होते- या कार्यक्रमासाठी महाविद्यालयाचे प्राचार्य डॉ. पंडित शेळके, डॉ. सविता कुलकर्णी, डॉ. किरण रणदिवे उपस्थित होते.