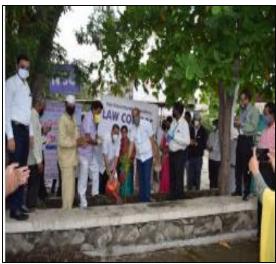

# Road Safety

Campaign

### Road Safety Campaign: Photographs (04/02/2021)

Traffic rules awareness among people by group of students at Hadapsar Gadital

Street play by group of students at Hadapsar Gadital

#### Road Safety Campaign : Report

Date: 4th Feb 2021

रंगभुमी दिनाचे औचित्य साधन पुणे जिल्हा शिक्षण मंडळाच्या अण्णासाहेब मगर महाविद्यालयाच्या राष्ट्रीय सेवा योजना विभागाच्या वतीने विद्यार्थ्यांसाठी ३ दिवसीय ऑनलाइन पथनाट्य प्रशिक्षण शिबीराचे आयोजन करण्यात आले होते. यासाठी विदयार्थ्यांना मार्गदर्शन करण्यासाठी सावित्रीबाई फले पुणे विद्यापीठाचे सांस्कृतिक संचालक श्री स्वामीराज भिसे उपस्थित होते. या शिबीराचे उदघाटन दि. ५ नोव्हेंबर रोजी मराठी रंगभमी दिनानिमित्त करण्यात आले. या कार्यक्रमाला महाविद्यालयाचे प्राचार्य डॉ पंडित शेळके, राष्ट्रीय सेवा योजना कार्यक्रम अधिकारी डॉ सविता कुलकर्णी उपस्थित होते. कार्यक्रमाचे प्रास्ताविक करताना डॉ सविता कुलकर्णी यांनी पथनाट्य हा समाजाशी संवाद साधण्याचा महत्त्व मार्ग असल्याचे सांगितले. महाविदयालयाचे प्राचार्य डॉ पंडित शेळके यांनी हा उत्तम उपक्रम असून महाविदयालयाचा पथनाट्याचा ग्रुप तयार करावा असे आवाहन केले. शिबिराच्या या पहिल्या दिवशीं श्री स्वामीराज भिसे यांनी पथनाटय म्हणजे काय, ते कसे लिहीतात, कसे करतात याची माहिती दिली. विदयार्थ्यांना विषय देऊन त्यावर वाक्ये तयार करून बोलण्यास सांगितले. यावेळी कार्यक्रमाचे आभार विदयार्थिनी सुखदा नागटिळक हिने केले. यानंतरच्या दोन दिवसात विदयार्थ्यांना विविध विषय देऊन प्रत्येकाला त्यावर बोलायला सांगितले. आवाजाची चढ उतार तसेच सादरीकरण, गाण्यांचा वापर, लोकांना आकर्षित करण्यासाठी आवाज आणि मांडणी याकडे लक्ष द्यावे असे त्यांनी सांगितले. विदयार्थ्यांनी याला उत्तम प्रतिसाद दिला. शिबीराच्या समारोप प्रसंगी नम्रता अर्सोड ै विदयार्थिनीने स्वागत केले तर श्रुती रणदिवे या विदयार्थिनीने आभार मानले. या कार्यक्रमाचे नियोजन डॉ सविता कुलकर्णी यांनी महाविद्यालयाचे प्राचार्य डॉ पंडित शेळके याच्या मार्गदर्शनाखाली केले.