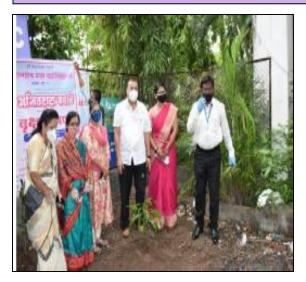

# Tree Plantation at Apollo Hospital, Manjari

#### Tree Plantation at Apollo Hospital

Manjari: Photographs Date: 25th July 2020

Tree plantation by the hands of Bank Director Mr. Ghule

Tree plantation by the hands of Principal Dr. Pandit Shelke

### Tree Plantation at Apollo Hospital Manjari: Report

Date: 25th July 2020

अण्णासाहेब मगर महाविदयालयाच्या वतीने वृक्षारोपणाचा आगळा उपक्रम

पर्यावरणाच्या रष्टीने वृक्ष जतन करणे, वादविणे आणि रूजविणे अत्यंत गरजेचे असून से किला सहमाग असावा या उद्देशाने पूणे जिल्हा शिक्षण मंडळाच्या वतीने उपमुख्यमंत्री, वित्त व नियोजन मंत्री महाराष्ट राज्याचे आणि पूणे जिल्हा शिक्षण मंडळाचे अध्यक्ष मा. अजितदादा पवार यांच्या वाददिवसानिमित्त वृक्षारोपणाचा कार्यक्रम आयोजित करण्यात आला होता. मा. श्री. अजितदादा पवार यांच्या वाददिवसानिमित्त खाया या महोगनी प्रकारच्या एकाच जातीच्या 60 वृक्षाचे रोपण या अंतर्गत करण्यात येणार आहे. यापैकी पाच वृक्षांचे रोपण महाविद्यालय परिसरात करण्यात आले. महाविद्यालयातील प्राध्यापक आणि शिक्षेकेतर कर्मचारी या झांडाचे रोपण आपल्या परिसरात करणार आहेत. यावेळी खाया या मोहगनी प्रकारच्या वृक्षाचे रोपण करण्यात आले. या कार्यक्रमासाठी पीडीसीसी बँकेचे संचालक श्री. सुरशे आण्णा चृले, माजी उपमहापौर श्री. निलेश मगर, माजी नगरसेवक श्री. सुनिल बनकर, स्विकृत नगरसेविका सौ. संजीवनी जाधव, सामाजिक कार्यकर्त श्री. विक्रम जाधव,, वृक्षाधिकारी सौ. मोडक, श्री. बालवडकर, महाविद्यालयाचे पाचार्य डाॅ. पंडीत शेळके, उपपाचार्य डाॅ. आउसाहेब बंदे, डाॅ. प्रशांत मूळे, डाॅ. एम. बी.माने, पा. काकासाहेब थोरात, पा. अनिल जगताप, फार्मसी महाविद्यालयाच्या पाचार्य आश्विकतर कर्मचारी आणि महाविद्यालयाच्या पाचार्य सौ. रंजना पाटील आणि महाविद्यालयाच्या पाचार्य सौ. रंजना पाटील आणि महाविद्यालयाचील शिक्षक, शिक्षकतर कर्मचारी आणि विदयार्थी उपस्थित होते. शासनाचे सर्व नियम पाळून सोशल डिस्टंसिंग ठेवत हा उपस्थम साजरा केला.