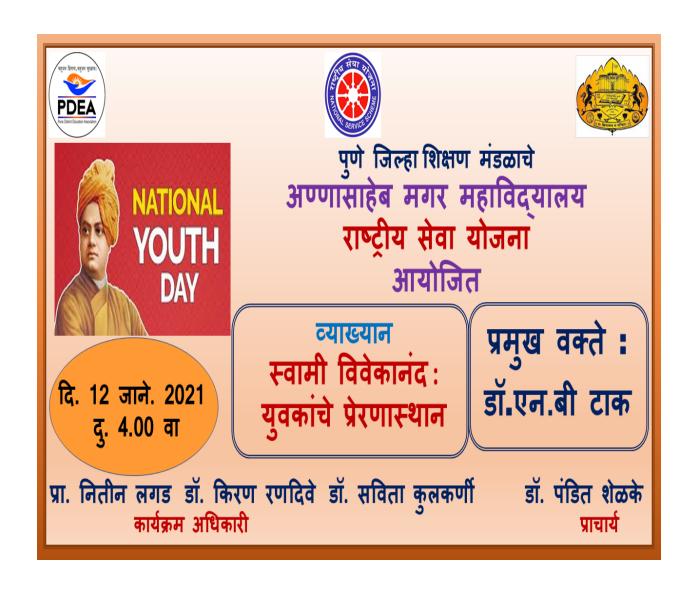

#### युवक दिन

स्वामी विवेकानंद जयंतीच्या निमित्ताने राष्ट्रीय युवक दिनाचे औचित्य साधून पुष्पिक्तार्थी शिक्षण मंडळाच्या अण्णासाहेब मगर महाविद्यालयाच्या राष्ट्रीय सेवा योजनेच्या वतीने डा एन- बी- टाक यांचे स्वामी विवेकांनद युवकांचे प्रेरणास्थान या विषयावरील ऑनलाईन व्याख्यानाचे आयोजन करण्यात होते- या कार्यक्रमासाठी महाविद्यालयाचे प्राचार्य डॉ. पंडित शेळके, डॉ. सविता कुलकर्णी, डॉ. किरण रणदिवे उपस्थित होते.