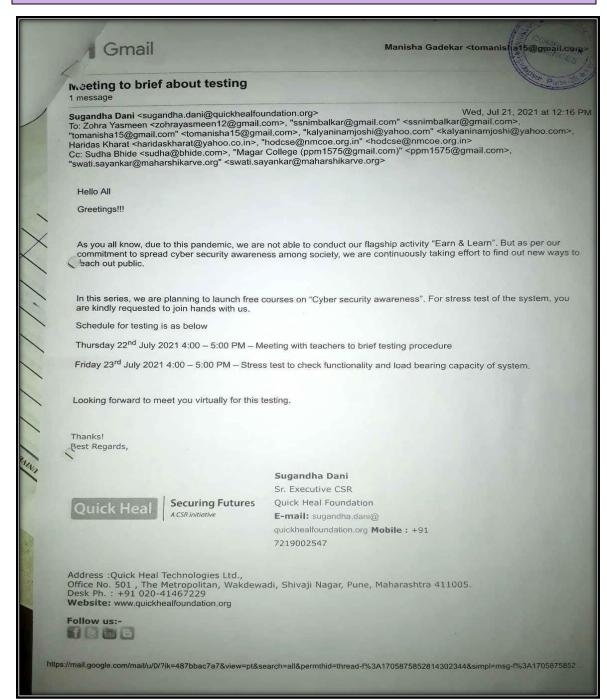

## Due to Covid-19 pandemic, Stress and Beta Testing activity was conducted in 2020 for e-Cyber Shiksha's online course "Cyber Shield"