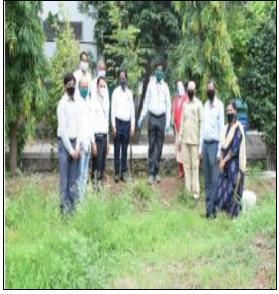

# Tree Plantation at Apollo Hospital, Manjari

#### Tree Plantation at Apollo Hospital

Manjari: Photographs Date: 25th July 2020

Tree plantation by the hands of Bank Director Mr. Ghule

Tree plantation by the hands of Principal Dr. Pandit Shelke

### Tree Plantation at Apollo Hospital Manjari: Report

Date: 25th July 2020

अण्णासाहेब मगर महाविदयालयाच्या वतीने वृक्षारोपणाचा आगळा उपक्रम

पर्यावरणाच्या रष्टीने वृक्ष जतन करणे, वादविणे आणि रूजविणे अत्यंत गरजेचे असून से किला सहमाग असावा या उद्देशाने पूणे जिल्हा शिक्षण मंडळाच्या वतीने उपमुख्यमंत्री, वित्त व नियोजन मंत्री महाराष्ट राज्याचे आणि पूणे जिल्हा शिक्षण मंडळाचे अध्यक्ष मा. अजितदादा पवार यांच्या वाददिवसानिमित्त वृक्षारोपणाचा कार्यक्रम आयोजित करण्यात आला होता. मा. श्री. अजितदादा पवार यांच्या वाददिवसानिमित्त खाया या महोगनी प्रकारच्या एकाच जातीच्या 60 वृक्षाचे रोपण या अंतर्गत करण्यात येणार आहे. यापैकी पाच वृक्षांचे रोपण महाविद्यालय परिसरात करण्यात आले. महाविद्यालयातील प्राध्यापक आणि शिक्षेकेतर कर्मचारी या झांडाचे रोपण आपल्या परिसरात करणार आहेत. यावेळी खाया या मोहगनी प्रकारच्या वृक्षाचे रोपण करण्यात आले. या कार्यक्रमासाठी पीडीसीसी बँकेचे संचालक श्री. सुरशे आण्णा चृले, माजी उपमहापौर श्री. निलेश मगर, माजी नगरसेवक श्री. सुनिल बनकर, स्विकृत नगरसेविका सौ. संजीवनी जाधव, सामाजिक कार्यकर्त श्री. विक्रम जाधव,, वृक्षाधिकारी सौ. मोडक, श्री. बालवडकर, महाविद्यालयाचे पाचार्य डाॅ. पंडीत शेळके, उपपाचार्य डाॅ. आउसाहेब बंदे, डाॅ. प्रशांत मूळे, डाॅ. एम. बी.माने, पा. काकासाहेब थोरात, पा. अनिल जगताप, फार्मसी महाविद्यालयाच्या पाचार्य आश्विकतर कर्मचारी आणि महाविद्यालयाच्या पाचार्य सौ. रंजना पाटील आणि महाविद्यालयाच्या पाचार्य सौ. रंजना पाटील आणि महाविद्यालयाचील शिक्षक, शिक्षकतर कर्मचारी आणि विदयार्थी उपस्थित होते. शासनाचे सर्व नियम पाळून सोशल डिस्टंसिंग ठेवत हा उपस्थम साजरा केला.