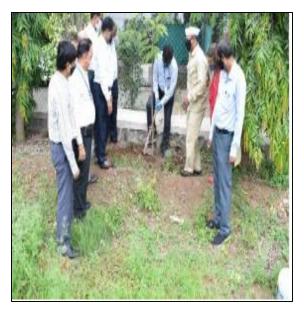

# Tree Plantation at Apollo Hospital, Manjari

#### Tree Plantation at Apollo Hospital

Manjari: Notice Date: 25th July 2020

24/07/2020

#### Tree Plantation at Apollo Hospital

Manjari: Photographs Date: 25th July 2020

Tree plantation by the hands of Bank Director Mr. Ghule

Tree plantation by the hands of Principal Dr. Pandit Shelke

### Tree Plantation at Apollo Hospital Manjari: Report

Date: 25th July 2020

अण्णासाहेब मगर महाविदयालयाच्या वतीने वृक्षारोपणाचा आगळा उपक्रम

पर्यावरणाच्या रष्टीने वृक्ष जतन करणे, वादविणे आणि रूजविणे अत्यंत गरजेचे असून से किला सहमाग असावा या उद्देशाने पूणे जिल्हा शिक्षण मंडळाच्या वतीने उपमुख्यमंत्री, वित्त व नियोजन मंत्री महाराष्ट राज्याचे आणि पूणे जिल्हा शिक्षण मंडळाचे अध्यक्ष मा. अजितदादा पवार यांच्या वाददिवसानिमित्त वृक्षारोपणाचा कार्यक्रम आयोजित करण्यात आला होता. मा. श्री. अजितदादा पवार यांच्या वाददिवसानिमित्त खाया या महोगनी प्रकारच्या एकाच जातीच्या 60 वृक्षाचे रोपण या अंतर्गत करण्यात येणार आहे. यापैकी पाच वृक्षांचे रोपण महाविद्यालय परिसरात करण्यात आले. महाविद्यालयातील प्राध्यापक आणि शिक्षेकेतर कर्मचारी या झांडाचे रोपण आपल्या परिसरात करणार आहेत. यावेळी खाया या मोहगनी प्रकारच्या वृक्षाचे रोपण करण्यात आले. या कार्यक्रमासाठी पीडीसीसी बँकेचे संचालक श्री. सुरशे आण्णा चृले, माजी उपमहापौर श्री. निलेश मगर, माजी नगरसेवक श्री. सुनिल बनकर, स्विकृत नगरसेविका सौ. संजीवनी जाधव, सामाजिक कार्यकर्त श्री. विक्रम जाधव,, वृक्षाधिकारी सौ. मोडक, श्री. बालवडकर, महाविद्यालयाचे पाचार्य डाॅ. पंडीत शेळके, उपपाचार्य डाॅ. आउसाहेब बंदे, डाॅ. प्रशांत मूळे, डाॅ. एम. बी.माने, पा. काकासाहेब थोरात, पा. अनिल जगताप, फार्मसी महाविद्यालयाच्या पाचार्य आश्विकतर कर्मचारी आणि महाविद्यालयाच्या पाचार्य सौ. रंजना पाटील आणि महाविद्यालयाच्या पाचार्य सौ. रंजना पाटील आणि महाविद्यालयाचील शिक्षक, शिक्षकतर कर्मचारी आणि विदयार्थी उपस्थित होते. शासनाचे सर्व नियम पाळून सोशल डिस्टंसिंग ठेवत हा उपस्थम साजरा केला.