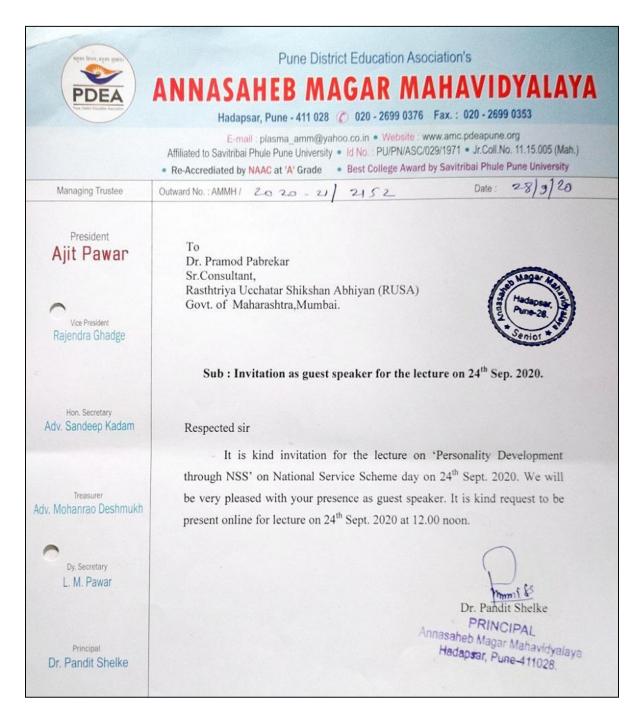

### Personality Development Program: Notice

Date: 24th Sep 2020

### Personality Development Program: Report

Date: 28th Sep 2020

#### Once NSS always NSS. डाॅ. प्रमोद पाबे्रकर

पुणे जिल्हा शिक्षण मंडळाचे अण्णासाहेब मगर महाविद्यालयाच्या वतीने राष्ट्रीय सेवा योजनेच्या वर्धाष आयोजित उपक्रमामध्ये बोलताना रूसाचे वरिष्ठ सल्लागार आणि महाराष्ट्राचे माजी राज्य संपर्क अधिकारी डाॅर् यांनी वरील उदगार काढले.

राष्ट्रीय सेवा योजनेच्या वर्धापनिदनाचे औचित्य साधून पुणे जिल्हा शिक्षण मंडळाचे अण्णासाहेब मगर महाविद्यालयाच्या वतीने व्यक्तिमत्व विकासासाठी राष्ट्रीय सेवा योजना या विषयावरील व्याख्यानाचे आयोजन करण्यात आले आहे. या वेळी प्रमुख व्याख्याते म्हणून रूसाचे विरष्ठ सल्लागार आणि महाराष्ट्राचे माजी राज्य संपर्क अधिकारी डाॅ. प्रमोद पाबे्रकर उपस्थित होते. या कार्यक्रमासाठी महाविद्यालयाचे प्राचार्य डाॅ. पंडित शेळके, जिल्हा समन्वयक डाॅ. सविता कुलकर्णी कार्यक्रम अधिकारी डाॅ. किरण रणदिवे, प्रा. नितीन लगड, प्रा. सागर कांबळे उपस्थित होते.