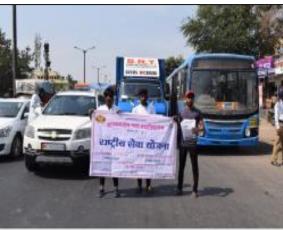

# Road Safety

Campaign

### Road Safety Campaign: Photographs (04/02/2021)

Traffic rules awareness among people by group of students at Hadapsar Gadital

Street play by group of students at Hadapsar Gadital

#### Road Safety Campaign : Report

Date: 4th Feb 2021

रंगभुमी दिनाचे औचित्य साधन पुणे जिल्हा शिक्षण मंडळाच्या अण्णासाहेब मगर महाविद्यालयाच्या राष्ट्रीय सेवा योजना विभागाच्या वतीने विद्यार्थ्यांसाठी ३ दिवसीय ऑनलाइन पथनाट्य प्रशिक्षण शिबीराचे आयोजन करण्यात आले होते. यासाठी विदयार्थ्यांना मार्गदर्शन करण्यासाठी सावित्रीबाई फले पुणे विद्यापीठाचे सांस्कृतिक संचालक श्री स्वामीराज भिसे उपस्थित होते. या शिबीराचे उदघाटन दि. ५ नोव्हेंबर रोजी मराठी रंगभमी दिनानिमित्त करण्यात आले. या कार्यक्रमाला महाविद्यालयाचे प्राचार्य डॉ पंडित शेळके, राष्ट्रीय सेवा योजना कार्यक्रम अधिकारी डॉ सविता कुलकर्णी उपस्थित होते. कार्यक्रमाचे प्रास्ताविक करताना डॉ सविता कुलकर्णी यांनी पथनाट्य हा समाजाशी संवाद साधण्याचा महत्त्व मार्ग असल्याचे सांगितले. महाविदयालयाचे प्राचार्य डॉ पंडित शेळके यांनी हा उत्तम उपक्रम असून महाविदयालयाचा पथनाट्याचा ग्रुप तयार करावा असे आवाहन केले. शिबिराच्या या पहिल्या दिवशीं श्री स्वामीराज भिसे यांनी पथनाटय म्हणजे काय, ते कसे लिहीतात, कसे करतात याची माहिती दिली. विदयार्थ्यांना विषय देऊन त्यावर वाक्ये तयार करून बोलण्यास सांगितले. यावेळी कार्यक्रमाचे आभार विदयार्थिनी सुखदा नागटिळक हिने केले. यानंतरच्या दोन दिवसात विदयार्थ्यांना विविध विषय देऊन प्रत्येकाला त्यावर बोलायला सांगितले. आवाजाची चढ उतार तसेच सादरीकरण, गाण्यांचा वापर, लोकांना आकर्षित करण्यासाठी आवाज आणि मांडणी याकडे लक्ष द्यावे असे त्यांनी सांगितले. विदयार्थ्यांनी याला उत्तम प्रतिसाद दिला. शिबीराच्या समारोप प्रसंगी नम्रता अर्सोड ै विदयार्थिनीने स्वागत केले तर श्रुती रणदिवे या विदयार्थिनीने आभार मानले. या कार्यक्रमाचे नियोजन डॉ सविता कुलकर्णी यांनी महाविद्यालयाचे प्राचार्य डॉ पंडित शेळके याच्या मार्गदर्शनाखाली केले.