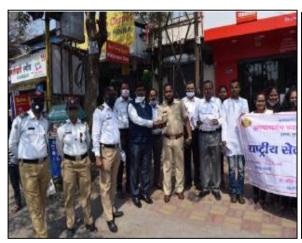

# Road Safety

Campaign

### Road Safety Campaign: Photographs (04/02/2021)

Traffic rules awareness among people by group of students at Hadapsar Gadital

Street play by group of students at Hadapsar Gadital

#### Road Safety Campaign : Report

Date: 4th Feb 2021

रंगभुमी दिनाचे औचित्य साधन पुणे जिल्हा शिक्षण मंडळाच्या अण्णासाहेब मगर महाविद्यालयाच्या राष्ट्रीय सेवा योजना विभागाच्या वतीने विद्यार्थ्यांसाठी ३ दिवसीय ऑनलाइन पथनाट्य प्रशिक्षण शिबीराचे आयोजन करण्यात आले होते. यासाठी विदयार्थ्यांना मार्गदर्शन करण्यासाठी सावित्रीबाई फले पुणे विद्यापीठाचे सांस्कृतिक संचालक श्री स्वामीराज भिसे उपस्थित होते. या शिबीराचे उदघाटन दि. ५ नोव्हेंबर रोजी मराठी रंगभमी दिनानिमित्त करण्यात आले. या कार्यक्रमाला महाविद्यालयाचे प्राचार्य डॉ पंडित शेळके, राष्ट्रीय सेवा योजना कार्यक्रम अधिकारी डॉ सविता कुलकर्णी उपस्थित होते. कार्यक्रमाचे प्रास्ताविक करताना डॉ सविता कुलकर्णी यांनी पथनाट्य हा समाजाशी संवाद साधण्याचा महत्त्व मार्ग असल्याचे सांगितले. महाविदयालयाचे प्राचार्य डॉ पंडित शेळके यांनी हा उत्तम उपक्रम असून महाविदयालयाचा पथनाट्याचा ग्रुप तयार करावा असे आवाहन केले. शिबिराच्या या पहिल्या दिवशीं श्री स्वामीराज भिसे यांनी पथनाटय म्हणजे काय, ते कसे लिहीतात, कसे करतात याची माहिती दिली. विदयार्थ्यांना विषय देऊन त्यावर वाक्ये तयार करून बोलण्यास सांगितले. यावेळी कार्यक्रमाचे आभार विदयार्थिनी सुखदा नागटिळक हिने केले. यानंतरच्या दोन दिवसात विदयार्थ्यांना विविध विषय देऊन प्रत्येकाला त्यावर बोलायला सांगितले. आवाजाची चढ उतार तसेच सादरीकरण, गाण्यांचा वापर, लोकांना आकर्षित करण्यासाठी आवाज आणि मांडणी याकडे लक्ष द्यावे असे त्यांनी सांगितले. विदयार्थ्यांनी याला उत्तम प्रतिसाद दिला. शिबीराच्या समारोप प्रसंगी नम्रता अर्सोड ै विदयार्थिनीने स्वागत केले तर श्रुती रणदिवे या विदयार्थिनीने आभार मानले. या कार्यक्रमाचे नियोजन डॉ सविता कुलकर्णी यांनी महाविद्यालयाचे प्राचार्य डॉ पंडित शेळके याच्या मार्गदर्शनाखाली केले.