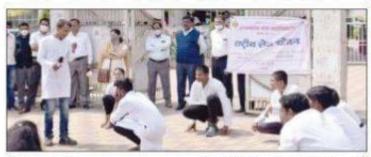

# Road Safety

Campaign

### Road Safety Campaign: Photographs (04/02/2021)

Traffic rules awareness among people by group of students at Hadapsar Gadital

Street play by group of students at Hadapsar Gadital

#### Road Safety Campaign : Report

Date: 4th Feb 2021

रंगभुमी दिनाचे औचित्य साधन पुणे जिल्हा शिक्षण मंडळाच्या अण्णासाहेब मगर महाविद्यालयाच्या राष्ट्रीय सेवा योजना विभागाच्या वतीने विद्यार्थ्यांसाठी ३ दिवसीय ऑनलाइन पथनाट्य प्रशिक्षण शिबीराचे आयोजन करण्यात आले होते. यासाठी विदयार्थ्यांना मार्गदर्शन करण्यासाठी सावित्रीबाई फले पुणे विद्यापीठाचे सांस्कृतिक संचालक श्री स्वामीराज भिसे उपस्थित होते. या शिबीराचे उदघाटन दि. ५ नोव्हेंबर रोजी मराठी रंगभमी दिनानिमित्त करण्यात आले. या कार्यक्रमाला महाविद्यालयाचे प्राचार्य डॉ पंडित शेळके, राष्ट्रीय सेवा योजना कार्यक्रम अधिकारी डॉ सविता कुलकर्णी उपस्थित होते. कार्यक्रमाचे प्रास्ताविक करताना डॉ सविता कुलकर्णी यांनी पथनाट्य हा समाजाशी संवाद साधण्याचा महत्त्व मार्ग असल्याचे सांगितले. महाविदयालयाचे प्राचार्य डॉ पंडित शेळके यांनी हा उत्तम उपक्रम असून महाविदयालयाचा पथनाट्याचा ग्रुप तयार करावा असे आवाहन केले. शिबिराच्या या पहिल्या दिवशीं श्री स्वामीराज भिसे यांनी पथनाटय म्हणजे काय, ते कसे लिहीतात, कसे करतात याची माहिती दिली. विदयार्थ्यांना विषय देऊन त्यावर वाक्ये तयार करून बोलण्यास सांगितले. यावेळी कार्यक्रमाचे आभार विदयार्थिनी सुखदा नागटिळक हिने केले. यानंतरच्या दोन दिवसात विदयार्थ्यांना विविध विषय देऊन प्रत्येकाला त्यावर बोलायला सांगितले. आवाजाची चढ उतार तसेच सादरीकरण, गाण्यांचा वापर, लोकांना आकर्षित करण्यासाठी आवाज आणि मांडणी याकडे लक्ष द्यावे असे त्यांनी सांगितले. विदयार्थ्यांनी याला उत्तम प्रतिसाद दिला. शिबीराच्या समारोप प्रसंगी नम्रता अर्सोड ै विदयार्थिनीने स्वागत केले तर श्रुती रणदिवे या विदयार्थिनीने आभार मानले. या कार्यक्रमाचे नियोजन डॉ सविता कुलकर्णी यांनी महाविद्यालयाचे प्राचार्य डॉ पंडित शेळके याच्या मार्गदर्शनाखाली केले.