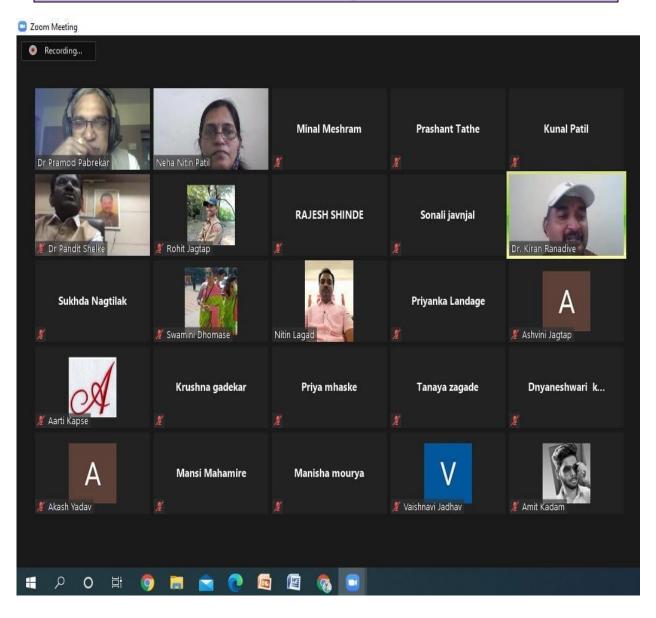

#### Personality Development Program: Photographs

Date: 24th Sep 2020

Online Program for students