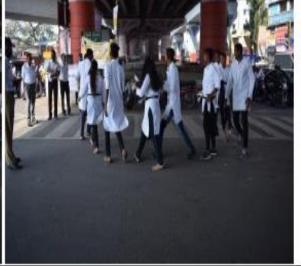

### Road Safety Campaign: Photographs (04/02/2021)

Traffic rules awareness among people by group of students at Hadapsar Gadital

Street play by group of students at Hadapsar Gadital

#### Road Safety Campaign : Report

Date: 4th Feb 2021

रंगभुमी दिनाचे औचित्य साधन पुणे जिल्हा शिक्षण मंडळाच्या अण्णासाहेब मगर महाविद्यालयाच्या राष्ट्रीय सेवा योजना विभागाच्या वतीने विद्यार्थ्यांसाठी ३ दिवसीय ऑनलाइन पथनाट्य प्रशिक्षण शिबीराचे आयोजन करण्यात आले होते. यासाठी विदयार्थ्यांना मार्गदर्शन करण्यासाठी सावित्रीबाई फले पुणे विद्यापीठाचे सांस्कृतिक संचालक श्री स्वामीराज भिसे उपस्थित होते. या शिबीराचे उदघाटन दि. ५ नोव्हेंबर रोजी मराठी रंगभमी दिनानिमित्त करण्यात आले. या कार्यक्रमाला महाविद्यालयाचे प्राचार्य डॉ पंडित शेळके, राष्ट्रीय सेवा योजना कार्यक्रम अधिकारी डॉ सविता कुलकर्णी उपस्थित होते. कार्यक्रमाचे प्रास्ताविक करताना डॉ सविता कुलकर्णी यांनी पथनाट्य हा समाजाशी संवाद साधण्याचा महत्त्व मार्ग असल्याचे सांगितले. महाविदयालयाचे प्राचार्य डॉ पंडित शेळके यांनी हा उत्तम उपक्रम असून महाविदयालयाचा पथनाट्याचा ग्रुप तयार करावा असे आवाहन केले. शिबिराच्या या पहिल्या दिवशीं श्री स्वामीराज भिसे यांनी पथनाटय म्हणजे काय, ते कसे लिहीतात, कसे करतात याची माहिती दिली. विदयार्थ्यांना विषय देऊन त्यावर वाक्ये तयार करून बोलण्यास सांगितले. यावेळी कार्यक्रमाचे आभार विदयार्थिनी सुखदा नागटिळक हिने केले. यानंतरच्या दोन दिवसात विदयार्थ्यांना विविध विषय देऊन प्रत्येकाला त्यावर बोलायला सांगितले. आवाजाची चढ उतार तसेच सादरीकरण, गाण्यांचा वापर, लोकांना आकर्षित करण्यासाठी आवाज आणि मांडणी याकडे लक्ष द्यावे असे त्यांनी सांगितले. विदयार्थ्यांनी याला उत्तम प्रतिसाद दिला. शिबीराच्या समारोप प्रसंगी नम्रता अर्सोड ै विदयार्थिनीने स्वागत केले तर श्रुती रणदिवे या विदयार्थिनीने आभार मानले. या कार्यक्रमाचे नियोजन डॉ सविता कुलकर्णी यांनी महाविद्यालयाचे प्राचार्य डॉ पंडित शेळके याच्या मार्गदर्शनाखाली केले.